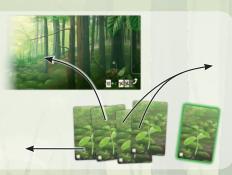

The way you draft depends on the player count. Drafted cards are kept face down. At the end of the draft, you first reveal the cards in the clearing and then take the cards in front of you into your hand. If you do not have a tree in your starting hand now, you may <u>not</u> mulligan in this variant.

#### **VO PLAYERS**

Carry out 3 draft rounds as follows: Draw 5 cards each and...

- → Place 1 card face down in front of you.
- → Place 1 card face down in front of the player to your left.
- → Place 1 card face down in the clearing.
- → Put 2 cards face down back into the game box.

# **REE PLAYERS**

Carry out 2 draft rounds as follows: Draw 6 cards each and...

- → Place 1 card face down in front of you.
- → Place 1 card each face down in front of the players to your left and right.
- → Place 1 card face down in the clearing.
- → Put 2 cards face down back into the game box.

### **UR PLAYERS**

Carry out 1 draft round as follows: Draw 9 cards each and...

- → Place 2 cards face down in front of you.
- → Place 2 cards each face down in front of the players to your left and right.
- → Place 1 card face down in the clearing.
- → Put 2 cards face down back into the game box.

## **VE PLAYERS**

Carry out 1 draft round as follows: Draw 7 cards each and...

- → Place 2 cards face down in front of you.
- → Place 2 cards each face down in front of the players to your left and right.
- → Place 1 card face down in the clearing.